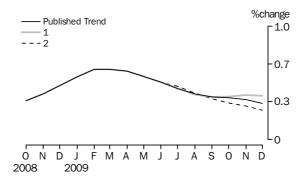

TOTAL RETAIL—MONTHLY

The chart below shows the trend series and seasonally adjusted series to December 2009.

In current price trend terms, Australian turnover increased by 0.3% in December 2009 following increases of 0.4% in both November 2009 and October 2009.

All industries have all had an increase in the trend for the last twelve months except for Other retailing (-0.1%) which decreased for the fifth consecutive month in December 2009. Cafes, restaurants and takeaway food services have continued to show strong trend growth and have had increases of 1.0% or higher for twelve consecutive months.

All states, except Queensland, have had an increase in the trend estimate for at least seven months. NSW (0.7%) had the largest increase in December and has had the strongest growth across the states for six consecutive months. Queensland has remained unchanged in trend terms since July 2009.

In current price seasonally adjusted terms, Australian turnover decreased by 0.7% in December 2009 following increases of 1.5% in November 2009 and 0.3% in October 2009.

In current price original terms, chains and other large retailers increased 27.6% in December 2009. The estimate for smaller retailers increased 19.1% in December 2009.