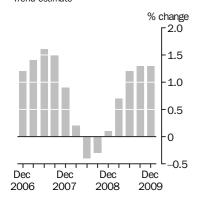

## **ANALYSIS** continued

TOTAL RETAIL
—QUARTERLY

In seasonally adjusted terms, December quarter 2009 had a 1.1% increase in volume and a 0.1% increase in prices.

In the December quarter 2009, all industries except Other retailing, had an increase in seasonally adjusted volumes. Cafes, restaurants and takeaway food services (3.9%) had the largest increase, followed by Household good retailing (2.3%), Clothing, footwear and other personal accessory retailing (1.2%), Department Stores (0.6%) and Food Retailing (0.3%). Other retailing decreased 0.2% in seasonally adjusted volume terms in the December quarter 2009.