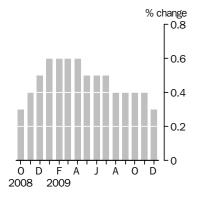

TOTAL RETAIL—MONTHLY

The chart below shows the trend series and seasonally adjusted series to December 2009.

In current price trend terms, Australian turnover increased by 0.3% in December 2009 following increases of 0.4% in both November 2009 and October 2009.

In current price seasonally adjusted terms, Australian turnover decreased by 0.7% in December 2009 following increases of 1.5% in November 2009 and 0.3% in October 2009.

In current price original terms, chains and other large retailers increased 27.6% in December 2009. The estimate for smaller retailers increased 19.1% in December 2009.